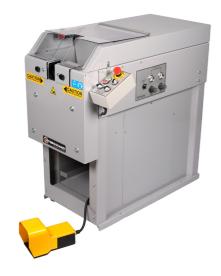

## Twinpush 5-50

Informace o produktu Nipple inserting machine
Skupina produkt 900
výška (mm) 1,080
Délka (mm) 1,200
Šíka (mm) 680
Ampér 10
Hertz 50

This is a semi-automatic PLC-controlled machine for inserting of fi ttings. It is quick, reliable and easy to use. A centering system assures that the hose is correctly aligned during the entire inserting process. TwinPush is equipped with two tool holders and an automatic tool change system, which allows you to assemble straight and elbow fittings easily without changing tools.