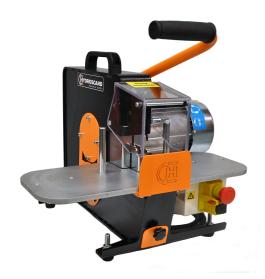

## **MINICUT 5-50**

Skupina produkt / 900

A manually operated cutting machine designed for smaller workshops and service vans. MiniCut has a robust construction, is highly reliable and easy to use. There are three different motor alternatives to choose from: 12V, 230V single phase and 230/400/460V 3-phase. The machine is prepared with a smoke evacuation connection and it's suitable for braided hoses up to 2".