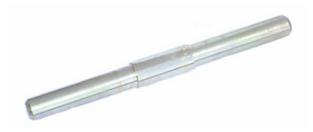

## Swaging mandrels pro4200-serie fittings

Informace o produktu Skupina produkt To control that the swaging has resulted in 900

To control that the swaging has resulted in the right internal collapse. GO-side should pass through the fitting to make sure that the swaging is not overdone. The STOP-side should stop in the middle of the tail to ensure that the swaging is sufficient.

| íslo položky | Rozmr (palce) |
|--------------|---------------|
| 90150004     | 1/4"          |
| 90150006     | 3/8"          |
| 90150008     | 1/2"          |
| 90150010     | 5/8"          |
| 90150012     | 3/4"          |
| 90150016     | 1"            |
| 90150020     | 1 1/4"        |
| 90150024     | 1 1/2"        |
| 90150032     | 2"            |
| 90150305     | 3/16"         |
|              |               |