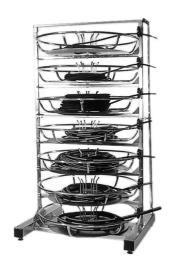

## **HOSEREEL7**

Skupina produkt 900 Vetn hadice? Ne

This seven stage hose reel is a great help keeping the workshop floor free from hose coils and it significantly reduce time when cutting hose. No more running back and forward between the pallet racking and the cutting machine. Every stage except the bottom one can be swung out horizontally to load a new coil. Because of the new design with smaller reels there is a big saving on freight. To further increase the flexibility of the HoseReel 7 a wheel kit is available as an option.